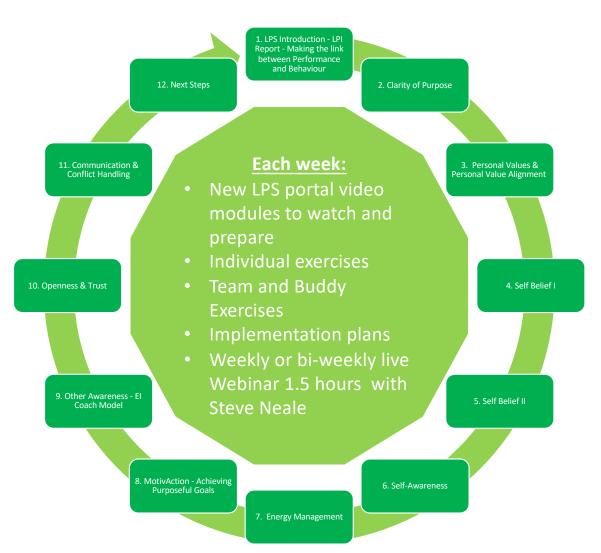

### 12 Action-Focused Modules

### Your Growth Path...

- 1. 12 x 90min implementation focused webinars
- 2. LPI report at the start of the programme
- 12 weeks unlimited access to the LPS Online Portal with more than 20 videos, worksheets, hypnosis sessions and implementation ideas
- 4. Buddy pair/small team activities
- 5. Personal Impact Map